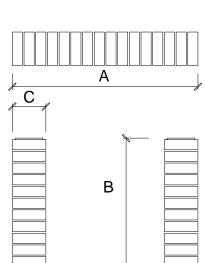

 $B = 825mm \ 32.5$ "

C = 215mm 8.5"

All Panels are less than 35mm in thickness

Please do not scale from these drawings.

Brick-Boards are a hand made product and as such are subject to slight variations in sizes colours and tolerances. They must be fixed in position using screws in accordance with our instructions by competent persons.