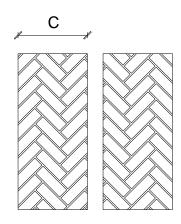

 $C = 440 \text{mm} \ 17.3$ "

Back Panel available in 2

Herringbone Chamber Set

A = 900mm 35.5" B = 1000mm 39.3"

 $C = 445 \text{mm} \ 17.5$ "

Back Panel available in 2

**Trim Set** 

A = 1190mm 47"