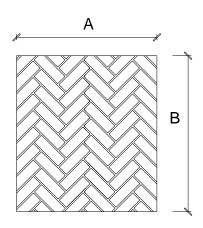

 $C = 440 \text{mm} \ 17.3$ "

Back Panel available in 2

Herringbone Chamber Set

A = 900mm 35.5" B = 1000mm 39.3"

 $C = 445 \text{mm} \ 17.5$ "

Back Panel available in 2

**Trim Set** 

A = 1190mm 47"