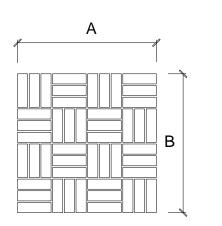

## **Brick Bond Chamber Set**

A = 890mm 35"

B = 965 mm 38"

 $C = 440 \text{mm} \ 17.3$ "

Back Panel available in 2 Side Panels available in 330mm & 550mm wide options

**Basket Weave Chamber Set** 

A = 890mm 35" B = 890mm 35"

 $C = 440 \text{mm} \ 17.3$ "

Back Panel available in 2

Herringbone Chamber Set

A = 900mm 35.5" B = 1000mm 39.3"

 $C = 445 \text{mm} \ 17.5$ "

Back Panel available in 2

**Trim Set** 

A = 1190mm 47"