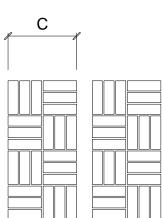

 $C = 440 \text{mm} \ 17.3$ "

Back Panel available in 2

Herringbone Chamber Set

A = 900mm 35.5" B = 1000mm 39.3"

 $C = 445 \text{mm} \ 17.5$ "

Back Panel available in 2

**Trim Set** 

A = 1190mm 47"