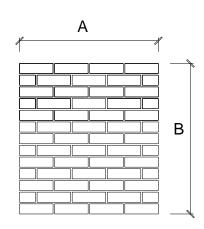

## **Brick Bond Chamber Set**

A = 890mm 35"

B = 965 mm 38"

 $C = 440 \text{mm} \ 17.3$ "

Back Panel available in 2 Side Panels available in 330mm & 550mm wide options

**Basket Weave Chamber Set** 

A = 890mm 35" B = 890mm 35"