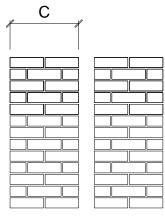

## **Brick Bond Chamber Set**

A = 890mm 35"

B = 965 mm 38"

 $C = 440 \text{mm} \ 17.3$ "

Back Panel available in 2 Side Panels available in 330mm & 550mm wide options

**Basket Weave Chamber Set** 

A = 890mm 35" B = 890mm 35"

 $C = 440 \text{mm} \ 17.3$ "

Back Panel available in 2

Herringbone Chamber Set

A = 900mm 35.5" B = 1000mm 39.3"

 $C = 445 \text{mm} \ 17.5$ "

Back Panel available in 2

**Trim Set** 

A = 1190mm 47"